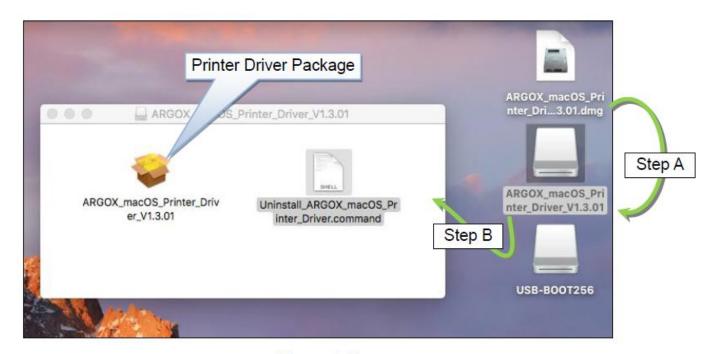

### Printer Driver For Mac



[Figure 3.A]

Printer Driver For Mac

# Download

Download Rollo Driver for Mac Rollo's Linux driver is currently in Beta and released for limited Linux distributions.

- 1. printer driver
- 2. printer driver setup window
- 3. printer driver is unavailable hp

1/Server 2012 R2/Windows 10, MAC OS X (10 6 8 or later) PCL: Server 2003/Server 2003 R2/Windows Vista/Server 2008/Windows 7/Server 2008 R2/Windows 8/Server 2012/Windows 8.

## printer driver

printer driver, printer driver is unavailable, printer driver is unavailable hp, printer driver download, printer driver canon, printer drivers windows 10, printer driver unavailable windows 10, printer drivers for windows 7, printer driver installation, printer driver setup window Canon Ir1018 Download Standby Error

You can also connect the