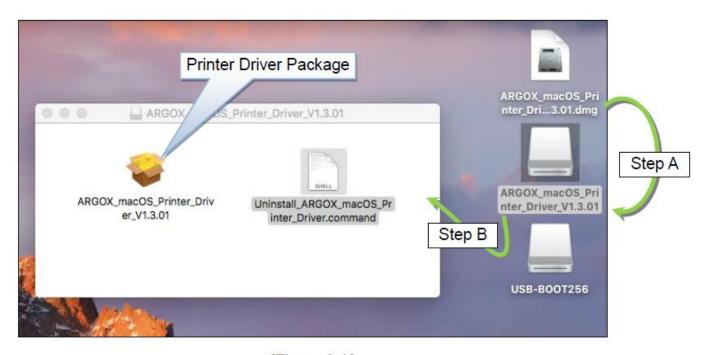

You can also connect the printer with Wi-Fi to increase your comfort In addition to the fax function, you can also get faster copies of up to 11 ppm for mono and 5. Cyrillic Language Kit In Mac Os 9.

[Figure 3.A]