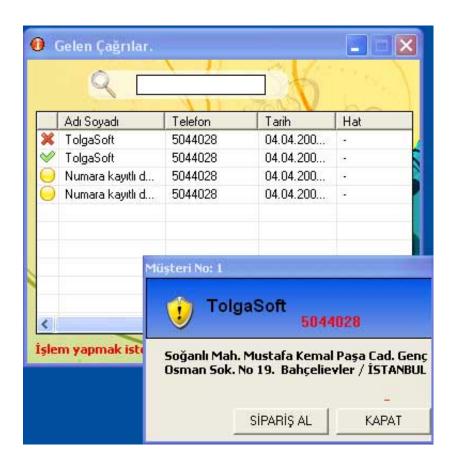

Mobiledit Forensic Full 8.0.0.7035 Indir-Sim Kart Bilgilerine Ulasma Verileri Dokuman Halinde C Karma Program

Mobiledit Forensic Full 8.0.0.7035 Indir-Sim Kart Bilgilerine Ulasma Verileri Dokuman Halinde C Karma Program